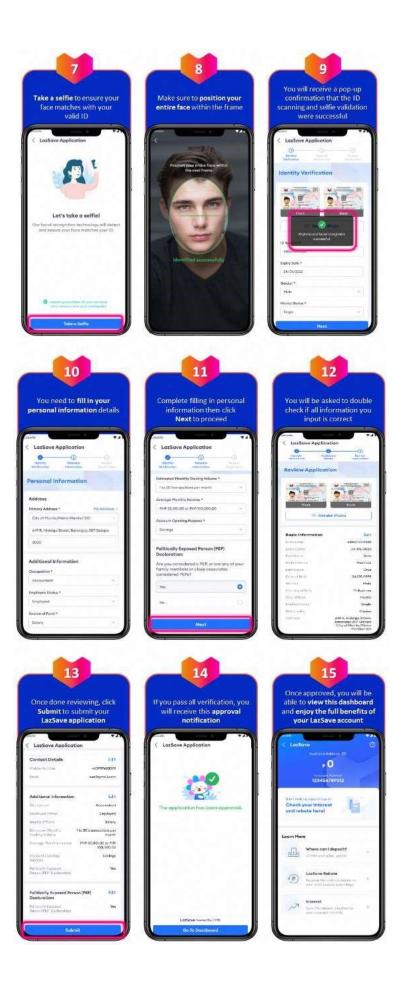

## To activate the LazSave by CIMB Account:

Link:

https://helpcenter.lazada.com.ph/s/faq/knowledge?&language=enUS&m\_station=BuyerHelp&questionId=100013 9735&hybrid=1