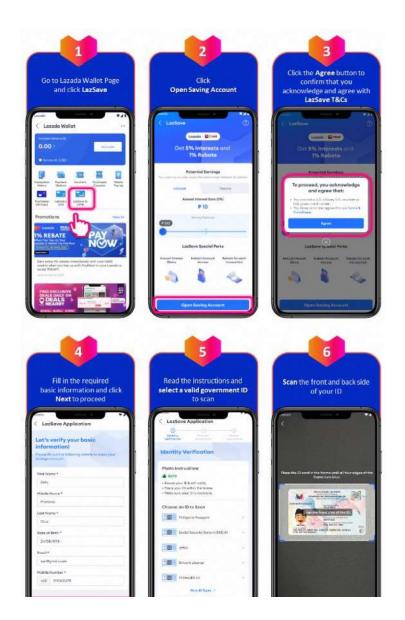

## To activate the LazSave by CIMB Account:

Link:

https://helpcenter.lazada.com.ph/s/faq/knowledge?&language=enUS&m\_station=BuyerHelp&questionId=100013 9735&hybrid=1